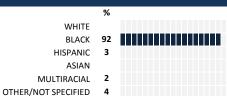

#### **SOUTH SHORE INTL HS**

# MY VOICE, MY SCHOOL Parent/Guardian Survey 2015 Report

#### **HOW TO READ THIS REPORT**



#### **MEASURE SCORES**

 Scores are calculated by aggregating the response items in that measure, giving more weight to those reponse items that are harder to agree with.

 Because schools are compared to other schools in the district, performance may be labeled "weak" despite having a majority of positive responses to individual items.



0-19 VERY WEAK

#### **RESPONSE RATE**

# My School's Response Rate 34%

- Results not reported for schools with a response rate less than 30%.
- Response rate estimated by dividing the school's April 2015 enrollment by total number of children parents report having at the school.

## **SURVEYED PARENT RACE**



#### SCHOOL RECOMMENDATION

How likely are parents to recommend this school, on a scale of 1 to 10?

My School's Average Score

7.9

# **SCHOOL SAFETY**

How much do you agree with the following statements about your child's school?



#### SCHOOL COMMUNITY

| My School's Score | 56 | NEUTRAL |
|-------------------|----|---------|
|-------------------|----|---------|





# **QUALITY OF FACILITIES**

| My School's Score | 74 | STRONG |
|-------------------|----|--------|
|-------------------|----|--------|

How would you rate the quality of the following facilities at your school?



### PARENT-TEACHER PARTNERSHIP

| My School's Score | 43 | NEUTRAL |
|-------------------|----|---------|
|-------------------|----|---------|

| How much do you agree with the following statements about you