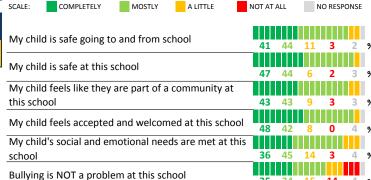

# **SCHOOL SAFETY**

How much do you agree with the following statements about your child's school?