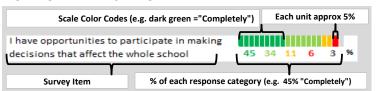

#### **SOUTH SHORE INTL HS**

# MY VOICE, MY SCHOOL Parent/Guardian Survey 2015 Report

#### **HOW TO READ THIS REPORT**



#### **MEASURE SCORES**

 Scores are calculated by aggregating the response items in that measure, giving more weight to those reponse items that are harder to agree with.

 Because schools are compared to other schools in the district, performance may be labeled "weak" despite having a majority of positive responses to individual items.



0-19 VERY WEAK

#### **RESPONSE RATE**

# My School's Response Rate 34%

- Results not reported for schools with a response rate less than 30%.
- Response rate estimated by dividing the school's April 2015 enrollment by total number of children parents report having at the school.

## **SURVEYED PARENT RACE**



#### SCHOOL RECOMMENDATION

How likely are parents to recommend this school, on a scale of 1 to 10?

My School's Average Score

7.9

# **SCHO