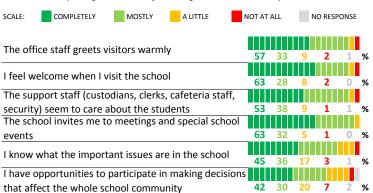

# **QUALITY OF FACILITIES**

| My School's Score | 74 | STRONG |
|-------------------|----|--------|
|-------------------|----|--------|

How would you rate the quality of the following facilities at your school?